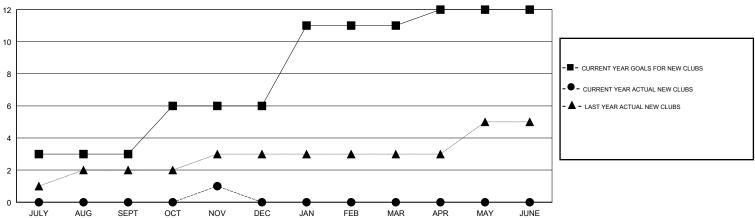

| 3             | 0         | 0             | JULY/AUG/SEPT         | 90                        | 83                      | 62                                           |
| OCT/NOV/DEC           | 3             | 1         | 0             | OCT/NOV/DEC           | 115                       | 41                      | 28                                           |
| JAN/FEB/MAR           | 5             | 0         | 0             | JAN/FEB/MAR           | 150                       | 0                       | 0                                            |
| APR/MAY/JUNE          | 1             | 0         | 0             | APR/MAY/JUNE          | -5                        | 0                       | 0                                            |

## GOALS AND ACTUAL NEW CLUBS CUMULATIVE



## GOALS AND ACTUAL MEMBERS CUMULATIVE





1,344 (79.43%)

| DROPPED CLUBS: 0 |    |
|------------------|----|
| DROPPED MEMBERS  |    |
| DECEASED         | 3  |
| CLUB CANCELLED   | 0  |
| OTHER            | 87 |
| TOTAL            | 90 |

| 25 CLUBS OF 54 ADDED 1 OR MORE |   |
|--------------------------------|---|
| NEW MEMBERS                    |   |
|                                |   |
|                                | ı |

| FEMALE            | 348 (20.57%             |
|-------------------|-------------------------|
| Women Percentag   | e Fiscal Year Goal: 40% |
| TOTAL FAMILY UNIT | MEMBERS                 |

MALE

**GENDER DISTRIBUTION** 

| FAMILY MEMBERS PAYING HALF | 236 |
|----------------------------|-----|
| DUES                       |     |
|