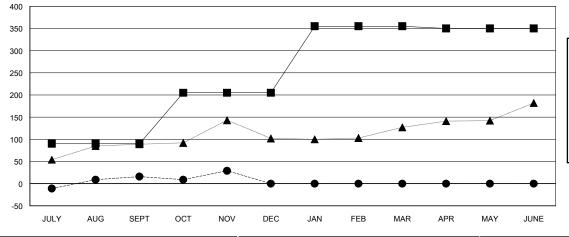

## GOALS AND ACTUAL MEMBERS CUMULATIVE

1,344 (79.43%)

| DROPPED CLUBS: 0 |    |
|------------------|----|
| DROPPED MEMBERS  |    |
| DECEASED         | 3  |
| CLUB CANCELLED   | 0  |
| OTHER            | 87 |
| TOTAL            | 90 |